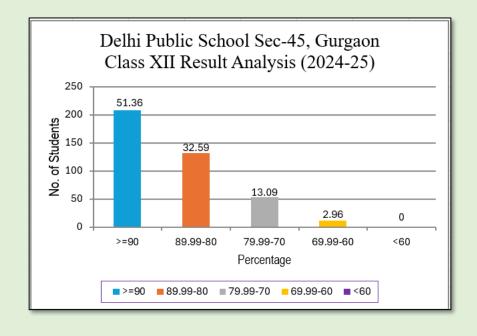

• School Average: 88.3% (87.07% in 2024)

Average distinctions per student: 4.90 (4.65 in 2024)

• 90% and above : 208

■ Total no. of 100s : 48 (25 in 2024)